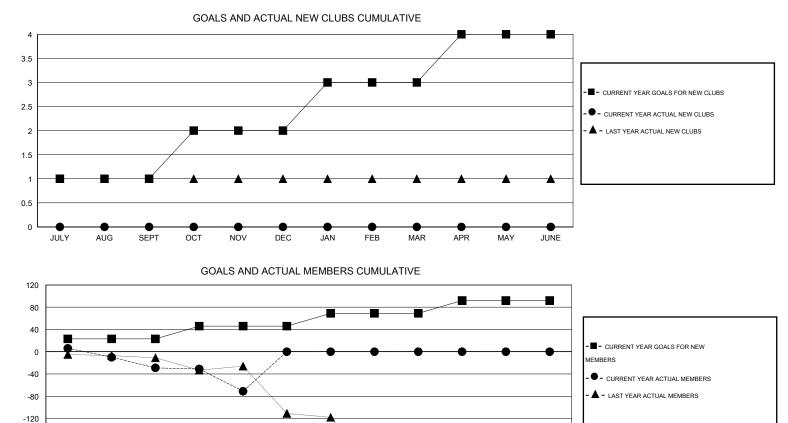

## GMT: Gary Wong

GMT CA 1

|               |                  | Clubs             |                  |                  | Members               |                    |                                     |                    |                  |  |
|---------------|------------------|-------------------|------------------|------------------|-----------------------|--------------------|-------------------------------------|--------------------|------------------|--|
|               | RESU             | LTS FOR 2016-2017 |                  |                  | RESULTS FOR 2016-2017 |                    |                                     |                    |                  |  |
| QUARTER       | NEW CLUB<br>GOAL | NEW CLUBS         | DROPPED<br>CLUBS | NET<br>GAIN/LOSS | QUARTER               | NEW MEMBER<br>GOAL | CHARTER AND<br>NEW MEMBERS<br>ADDED | DROPPED<br>MEMBERS | NET<br>GAIN/LOSS |  |
| JULY/AUG/SEPT | 1                | 0                 | 0                | 0                | JULY/AUG/SEPT         | 23                 | 28                                  | 57                 | -29              |  |
| OCT/NOV/DEC   | 1                | 0                 | 0                | 0                | OCT/NOV/DEC           | 23                 | 38                                  | 80                 | -42              |  |
| JAN/FEB/MAR   | 1                | 0                 | 0                | 0                | JAN/FEB/MAR           | 23                 | 0                                   | 0                  | 0                |  |
| APR/MAY/JUNE  | 1                | 0                 | 0                | 0                | APR/MAY/JUNE          | 23                 | 0                                   | 0                  | 0                |  |

-160 \* -200 X -240 JULY AUG SEPT OCT NOV DEC JAN FEB APR JUNE MAR MAY ٦Г ٦ſ

| DROPPED CLUBS: 0 |     | 17 CLUBS OF 39 ADDED 1 OR MORE           | GENDER DISTRIBUTION   |              |  |
|------------------|-----|------------------------------------------|-----------------------|--------------|--|
|                  |     | NEW MEMBERS                              | MALE                  | 785 (55.24%) |  |
|                  |     |                                          | FEMALE                | 636 (44.76%) |  |
| DROPPED MEMBERS  |     |                                          |                       |              |  |
| DECEASED         | 12  |                                          |                       |              |  |
| CLUB CANCELLED   | 0   | CLICK HERE FOR HEALTH<br>ASSESSMENT DATA | FAMILY UNIT MEMBERS   | 340<br>164   |  |
| OTHER            | 124 |                                          | HEAD OF HOUSEHOLD     |              |  |
| TOTAL            | 136 |                                          | NON-HEAD OF HOUSEHOLD |              |  |